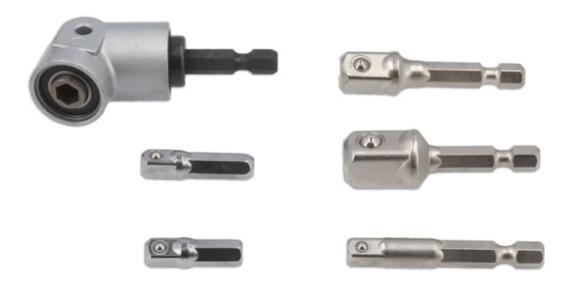

## **Angled Drill Adaptor Set 6pc**

A right-angled drill adaptor set, for driving sockets on hard to reach fixings. Suitable for use with a cordless drill or electric screwdriver. It features 3 power extensions for driving 1/4"D, 3/8"D and 1/2"D sockets, together with the right angle adaptor, each with a quick chuck end. It also includes two 1/4"D adaptors and is supplied in a plastic storage case with a removable EVA foam tray.

## **Additional Information**

- Set includes: 1x right angle drill adaptor with a magnetic quick chuck end for ease of use.
- 2 x 1/4"D adaptors: 25 and 30mm.
- 1x 1/4"D adaptor: 50mm. 1x 3/8"D adapter: 50mm. 1x 1/2" D adaptor: 52mm.
- Right angle drill adaptor max torque: 70kg/cm.
- · Supplied in a plastic storage case with an EVA foam tray. For non-impact use.