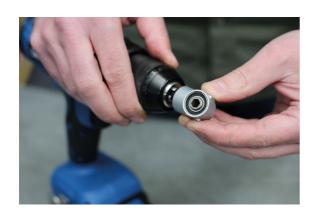

## **Angled Drill Adaptor Set 6pc**

A right-angled drill adaptor set, for driving sockets on hard to reach fixings. Suitable for use with a cordless drill or electric screwdriver. It features 3 power extensions for driving 1/4"D, 3/8"D and 1/2"D sockets, together with the right angle adaptor, each with a quick chuck end. It also includes two 1/4"D adaptors and is supplied in a plastic storage case with a removable EVA foam tray.

## **Additional Information**

- Set includes: 1x right angle drill adaptor with a magnetic quick chuck end for ease of use.
- 2 x 1/4"D adaptors: 25 and 30mm.
- 1x 1/4"D adaptor: 50mm. 1x 3/8"D adapter: 50mm. 1x 1/2" D adaptor: 52mm.
- Right angle drill adaptor max torque: 70kg/cm.
- · Supplied in a plastic storage case with an EVA foam tray. For non-impact use.