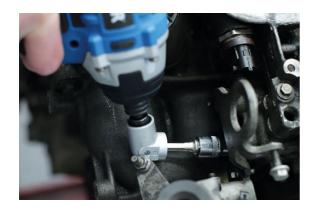

## **Angled Drill Adaptor Set 6pc**

A right-angled drill adaptor set, for driving sockets on hard to reach fixings. Suitable for use with a cordless drill or electric screwdriver. It features 3 power extensions for driving 1/4"D, 3/8"D and 1/2"D sockets, together with the right angle adaptor, each with a quick chuck end. It also includes two 1/4"D adaptors and is supplied in a plastic storage case with a removable EVA foam tray.

## **Additional Information**

- Set includes: 1x right angle drill adaptor with a magnetic quick chuck end for ease of use.
- 2 x 1/4"D adaptors: 25 and 30mm.
- 1x 1/4"D adaptor: 50mm. 1x 3/8"D adapter: 50mm. 1x 1/2" D adaptor: 52mm.
- Right angle drill adaptor max torque: 70kg/cm.
- · Supplied in a plastic storage case with an EVA foam tray. For non-impact use.