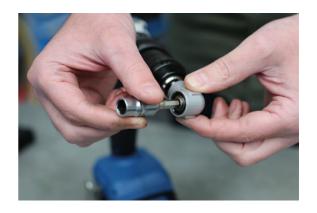

## **Angled Drill Adaptor Set 6pc**

A right-angled drill adaptor set, for driving sockets on hard to reach fixings. Suitable for use with a cordless drill or electric screwdriver. It features 3 power extensions for driving 1/4"D, 3/8"D and 1/2"D sockets, together with the right angle adaptor, each with a quick chuck end. It also includes two 1/4"D adaptors and is supplied in a plastic storage case with a removable EVA foam tray.

## **Additional Information**

- Set includes: 1x right angle drill adaptor with a magnetic quick chuck end for ease of use.
- 2 x 1/4"D adaptors: 25 and 30mm.
- 1x 1/4"D adaptor: 50mm. 1x 3/8"D adapter: 50mm. 1x 1/2" D adaptor: 52mm.
- Right angle drill adaptor max torque: 70kg/cm.
- · Supplied in a plastic storage case with an EVA foam tray. For non-impact use.