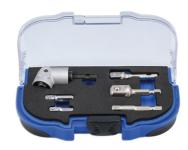

## **Angled Drill Adaptor Set 6pc**

A right-angled drill adaptor set, for driving sockets on hard to reach fixings. Suitable for use with a cordless drill or electric screwdriver. It features 3 power extensions for driving 1/4"D, 3/8"D and 1/2"D sockets, together with the right angle adaptor, each with a quick chuck end. It also includes two 1/4"D adaptors and is supplied in a plastic storage case with a removable EVA foam tray.

## **Additional Information**

- Set includes: 1x right angle drill adaptor with a magnetic quick chuck end for ease of use.
- 2 x 1/4"D adaptors: 25 and 30mm.
- 1x 1/4"D adaptor: 50mm. 1x 3/8"D adapter: 50mm. 1x 1/2" D adaptor: 52mm.
- Right angle drill adaptor max torque: 70kg/cm.
- · Supplied in a plastic storage case with an EVA foam tray. For non-impact use.